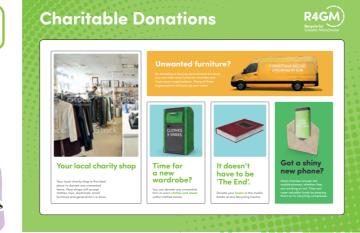

#### 5 CHOOSE:

bulky items Donate

## Why recycle?

some items to charity

If you put the wrong stuff in the wrong bin, it costs your Council millions of pounds every year. This is money that your Council could have spent on other services. Recycling helps to collect items that can be made into new materials which is saving resources and better for our planet.