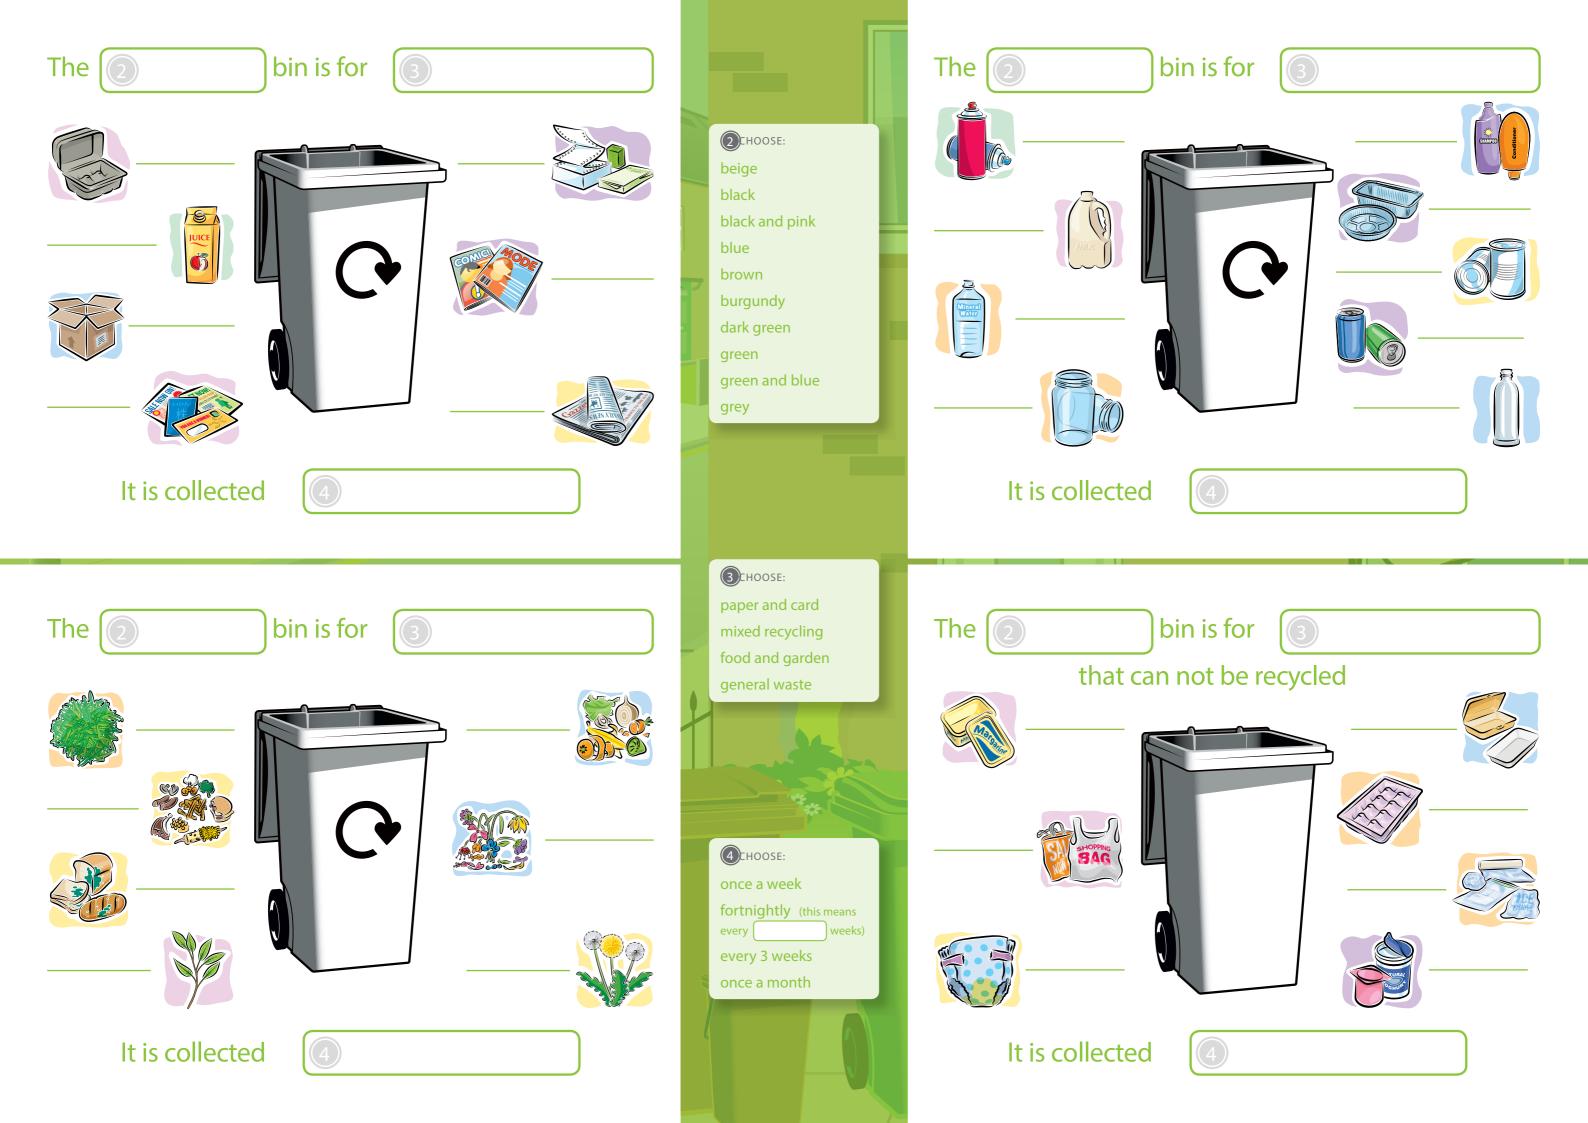

## Why recycle?

some items to charity

If you put the wrong stuff in the wrong bin, it costs your Council millions of pounds every year. This is money that your Council could have spent on other services. Recycling helps to collect items that can be made into new materials which is saving resources and better for our planet.

Please remember that you should use the bins or containers provided by your Council. Do not put items out on the pavement as you may be given a fine for fly tipping.

| Write down why you should recycle |   |
|-----------------------------------|---|
|                                   |   |
|                                   |   |
|                                   |   |
|                                   | - |
| My local council website: www     |   |

## My bins are collected on a

- Monday
- Tuesday
- Wednesday
- Thursday Friday
- Saturday
- Sunday
- ESOL Workbook