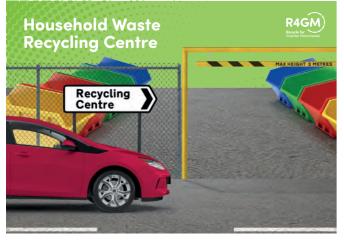

#### 5 CHOOSE:

bulky items Donate

### Take

to the tip or ring the council for advice