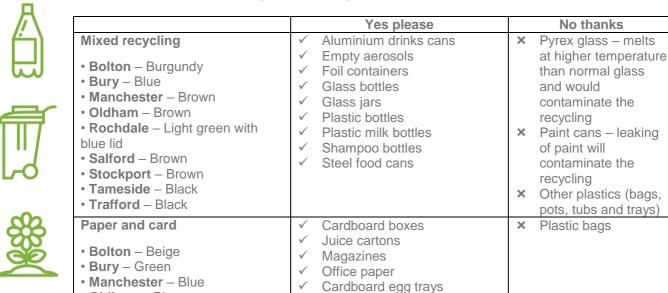

• Oldham - Blue

· Salford - Blue Stockport – Blue • Tameside - Blue • Trafford - Blue Garden and food

• Bolton – Green

• Oldham – Green

• Rochdale - Brown

• Manchester - Green

• Salford - Pink lidded • Stockport - Green • Tameside - Brown • Trafford – Green General waste

• Bolton - Grey / Black

• Bury - Grey / Black

• Manchester - Grey

• Bury – Brown

• Rochdale - Blue

No thanks

Plastic bags - only

use compostable